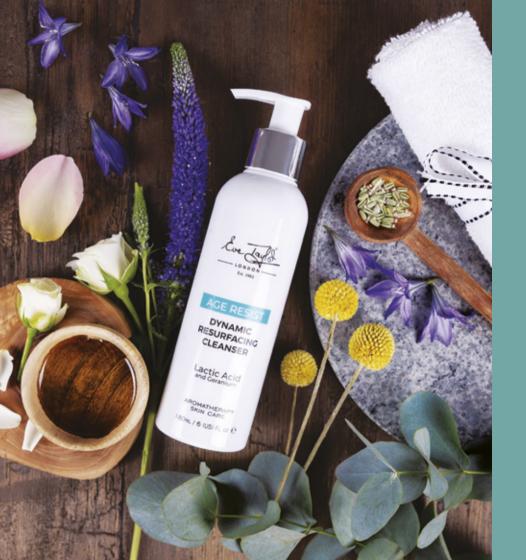

# NEW Dynamic Resurfacing Cleanser

A highly active cleanser to thoroughly clean and resurface ageing and hyperpigmented skin. A Lactic acid complex exfoliates and renews the skins surface, defending against the visible signs of ageing, leaving skin fresh, soft and luminous.

# Age Resist

Developed specifically for skin showing signs of ageing. We can't turn the clock back, but by choosing the right products and maintaining a daily regime of caring for your skin, your skin will look radiant and beautiful regardless of your age.

#### Nature and science

Nature has so much to offer, but by mixing essential oils and plant extracts with leading technology and scientifically advanced formulas, we have created a powerful, effective range which goes above and beyond everyday skincare.