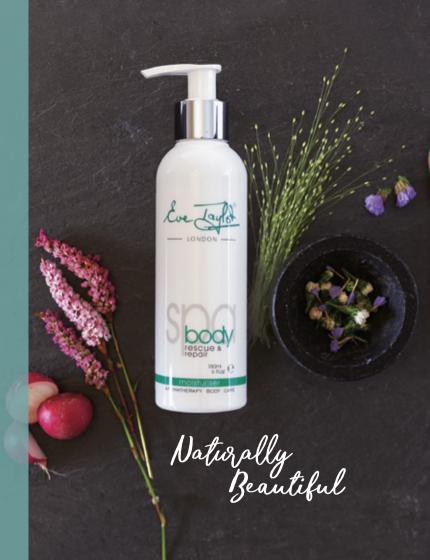

# Spa Therapy

Spa Therapy offers the ultimate in luxury body care for a perfect, at-home spa experience.

Soothe your senses and lavish your body from top to toe with expertly blended aromatic oils that will leave your skin soft, smooth and smelling sumptuous

The Eve Taylor Spa Body experience is an aromatic journey for your body and senses. By using the very best ingredients to bring about balance and wellbeing. Each essential oil offers multiple therapeutic benefits. Highly effective in detoxifying and eliminating impurities, they are also relaxing and uplifting, improving mood and overall wellbeing.

### Rescue & Repair Moisturiser

A lightweight body moisturiser to intensively hydrate and soothe the skin. A skin-drenching blend of Hyaluronic Acid and Chamomile helps rejuvenate the skin whilst a vitamin complex protects from the elements A medium-weight body cream to improve the appearance of cellulite. Quinoa extract promotes decongestion of the skin for a smooth appearance, while Hyaluronic Acid hydrates, increasing skin's suppleness.