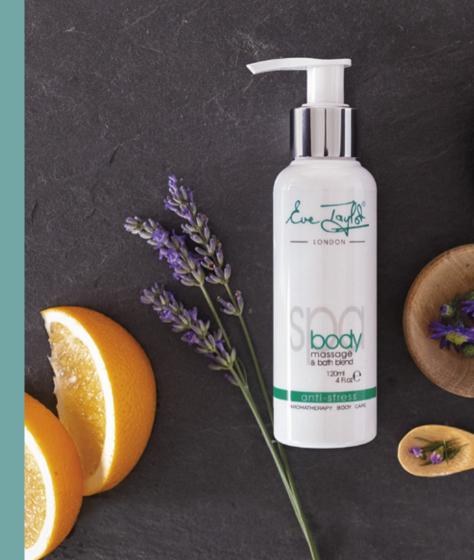

#### Anti-Stress Duo Box Set

Perfect for times of stress and tension.
The synergy of Sweet Orange and Mandarin coupled with Lavender in this multi-use aromatherapy duo creates a soothing and relaxing effect to a tired mind and body.

#### Contains:

Anti-stress bath and massage blend 100ml Anti-stress body wash 100ml