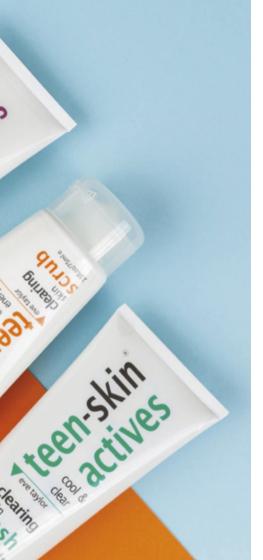

# **Clearing Skin Scrub**

A gentle yet effective scrub to combat unsightly blackheads and blocked skin pores. Natural Bamboo beads thoroughly exfoliate the surface skin layers for a clearer more energised appearance.