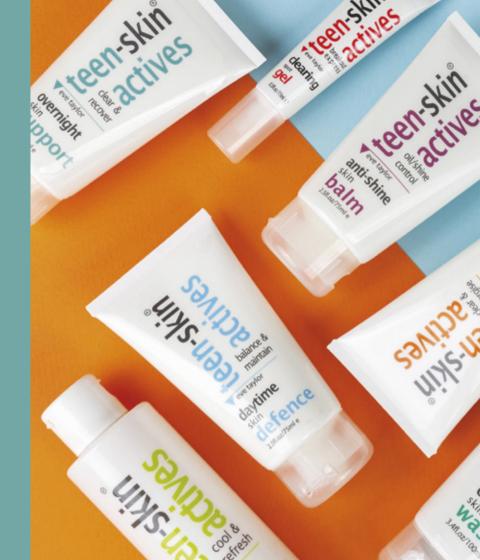

# Teen-Skin Actives

Teen-skin Actives offers a natural, no fuss solution to balance and maintain skir during teenage years.

# **Teen-Skin Actives**

Teen-Skin Actives offers a natural, no fuss solution to balance and maintain skin during teenage years. This easy to use range helps to establish a good skincare routine, preparing the skin for the future.