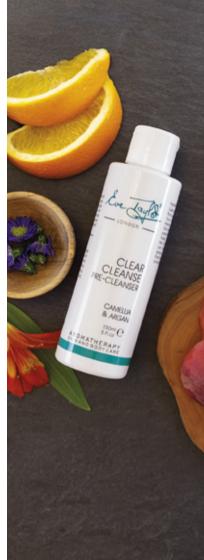

### Clear Cleanse (pre-cleanser)

A finely textured, pre-cleansing oil formulated to effectively cleanse all skin types. Argan and Rice Bran Oils provide age-defying properties while Green Tea extract soothes and calms the skin.