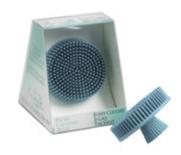

### Facial Cleansing Brush

This soft, natural rubber brush is the perfect partner for all Eve Taylor cleansers, ensuring thorough, effective cleansing, and improving circulation without stimulation. The hygienic design reduces the build-up of bacteria.