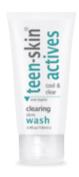

#### Clearing Face Wash

A cooling daily skin wash to lift away dirt and excess oil without drying or irritating the skin. Tea tree and Lavender combat excess oil to help prevent blocked pores, reducing the likelihood of spots and pimples.