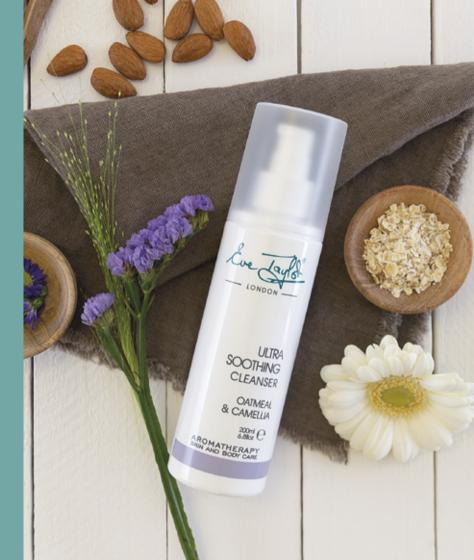

# **Ultra Soothing**

### For hypersensitive, red or irritated skin.

Rich in Oatmeal, Borage Seed, Camellia, Comfrey and Elderberry to calm, neutralise irritated skin and strengthen the skins barrier.

### **Ultra Soothing Cleanser**

A rich, creamy cleanser with soothing Oatmeal and conditioning Camellia. Gentle cleansing action nourishes and calms ultra-dry, irritated skin without disturbing the skin's delicate barrier.