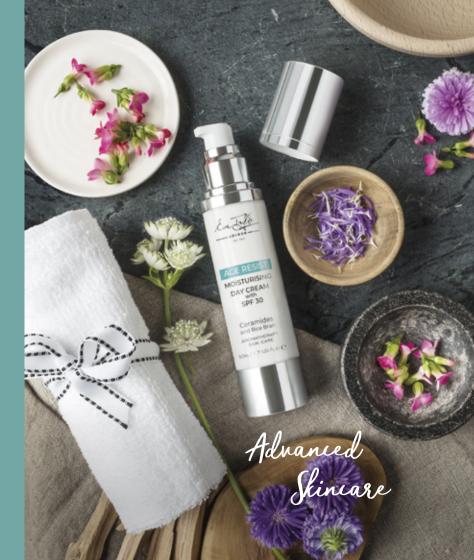

# Moisturising Day Cream SPF30

A nourishing moisturiser to strengthen and maintain barrier function in ageing skin. Rosewood and Galbanum essential oils help minimise the signs of ageing while ceramides offer intensive skin strengthening.